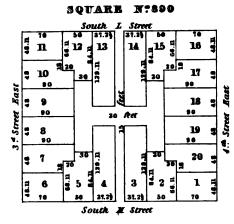

|   |
|     |   |   |   |   |   |
|     | • |   |   |   |   |
|     |   |   | ` |   |   |
|     |   |   |   |   |   |
|     |   |   |   |   |   |
|     |   |   |   |   | • |
|     | • |   |   |   |   |
|     |   |   |   |   |   |
|     |   |   |   |   |   |
|     |   |   |   |   |   |
|     |   |   |   |   |   |
|     | • |   |   |   |   |
|     |   |   |   |   |   |
|     |   |   |   | • |   |
|     |   |   |   |   |   |
|     | • |   |   |   |   |
|     |   |   |   |   |   |
|     |   |   |   |   |   |
|     |   |   |   |   |   |
|     |   |   |   |   | ٠ |
|     |   | • |   |   |   |
|     |   |   |   |   |   |
|     | , |   |   |   | i |
| -   |   |   |   |   |   |
| . • |   | • |   |   |   |
|     |   |   |   |   | ı |



• . 

















• • 







































-.



• • . •



52.7

South E Street

South D Street

52.7

South G Street

\_



• · · : 

# SQUARE Nº835 28 9 10 72 6 9 29 7 12 Street Rust 53.8 62.6 13 Street 5.4 5 2 4 1 Yorth E Street















| SQUARE N:843  |                |                      |         |       |             |  |  |  |  |
|---------------|----------------|----------------------|---------|-------|-------------|--|--|--|--|
|               | South B Street |                      |         |       |             |  |  |  |  |
|               | 52.6           | 52.6                 | 52.6    | 52.63 | ]           |  |  |  |  |
| fast          | 2 8            | 1001<br>1001<br>1001 | 10 g    | ne    |             |  |  |  |  |
|               | 9 7<br>g 101   |                      | 105.    | East  |